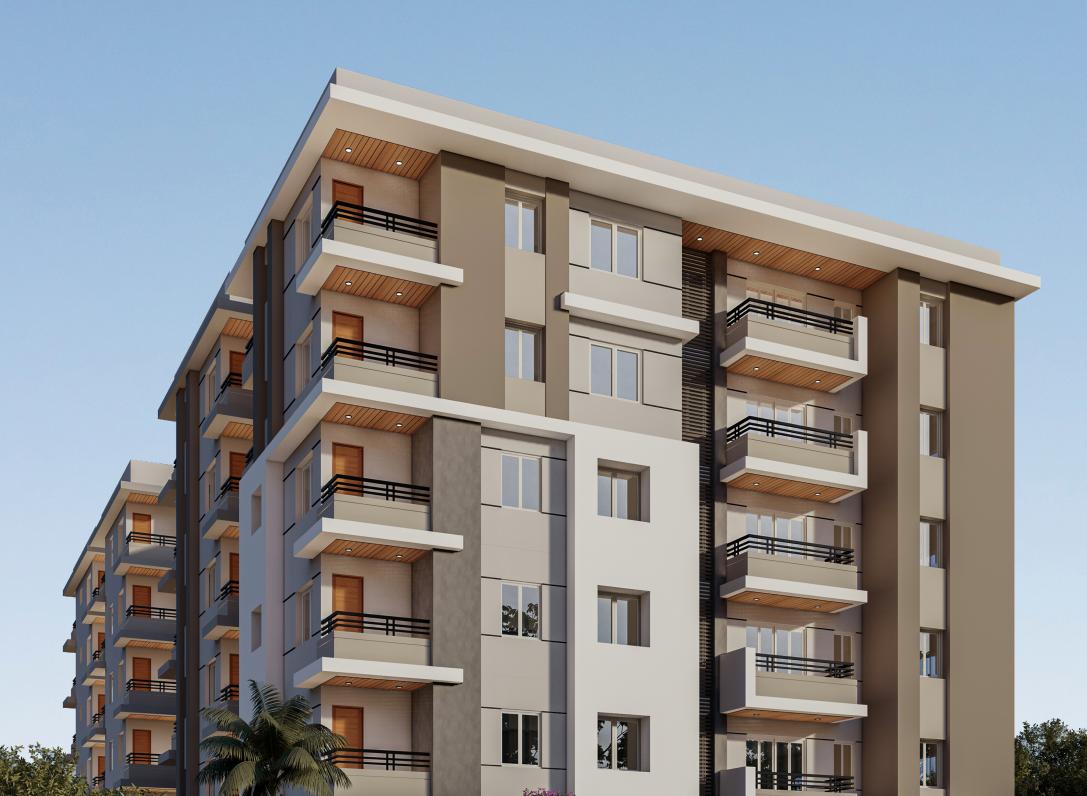

# DNB "BRUNDAVANAM"







# MYTHRI BUILDERS

# Amoment in Modren living....





# MYTHRI BUILDERS

#### SPECIFICATIONS

#### STRUCTURE

R.C.C. Framed Structure. Anti-termite treatment at the ground level.

#### SUPER STRUCTURE

Outer wall 6" and internal partitions 41/2" Brick work with Cement Mortar.

#### PLASTERING

Ceiling with 1:4 cement mortar, Walls with 1:5 cement mortar.

#### DOORS

Main door frame with Teak Wood & Internal doors frames with Neem Wood. Shutter with flush door, good finishing & with necessary Hardware fittings.

#### WINDOWS

UPVC Sliding windows

**CUPBOARDS** Provision for cupboards with mess planks.

#### KITCHEN

Green Marble platform with stainless sink, 2 feet height glazed tiles Dadoing.

#### PAINTING

Interior & Exteriors surface finishing with emulsions.

#### FLOORINGS

24"