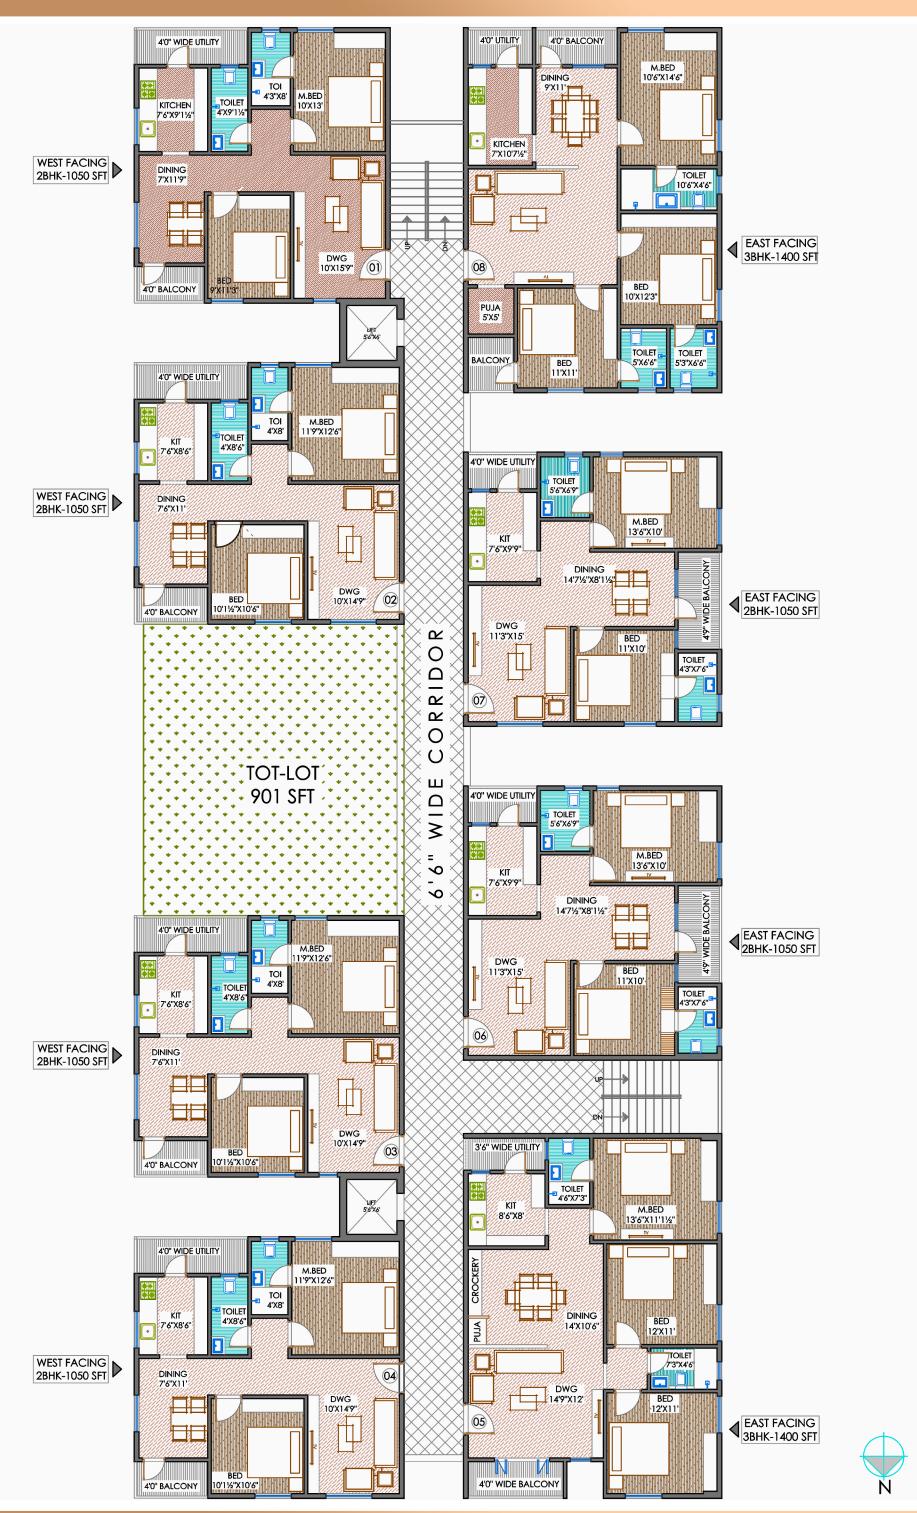

# DNB "BRUNDAVANAM"







# MYTHRI BUILDERS

# Amoment in Modren living....





# MYTHRI BUILDERS

#### SPECIFICATIONS

#### STRUCTURE

R.C.C. Framed Structure. Anti-termite treatment at the ground level.

#### SUPER STRUCTURE

Outer wall 6" and internal partitions 41/2" Brick work with Cement Mortar.

#### PLASTERING

Ceiling with 1:4 cement mortar, Walls with 1:5 cement mortar.

#### DOORS

Main door frame with Teak Wood & Internal doors frames with Neem Wood. Shutter with flush door, good finishing & with necessary Hardware fittings.

#### WINDOWS

UPVC Sliding windows

**CUPBOARDS** Provision for cupboards with mess planks.

#### KITCHEN

Green Marble platform with stainless sink, 2 feet height glazed tiles Dadoing.

#### PAINTING

Interior & Exteriors surface finishing with emulsions.

#### FLOORINGS

24"X24" Glazed ceramic tiles flooring with 4" skirting.

#